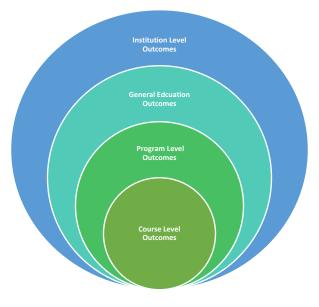

The Student Academic Assessment Committee (SAAC) routinely updates the plan to promote continuous quality improvement to course design, program effectiveness, relevant co-curricular services offered, and overall teaching and learning, as well alignment to the institution's assessment framework and policies (Figure 1.).

Figure 1. Integration of SCC Outcomes

SCC views assessment as an ongoing, interactive process used to modify programs, as necessary, and to promote continuous quality improvement of the services the college offers to students (Figure 2).