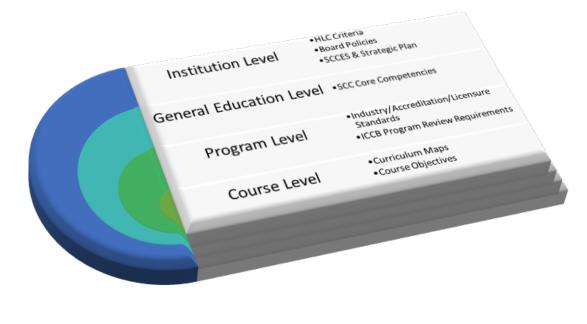

The SAAC mission is to promote excellence in teaching and student learning through the following (Figure 3):

- Reviewing and updating the Student Academic Assessment Action Plan;
- Ensuring courses follow curriculum maps and meet course objectives;
- Ensuring programs address the required industry, accreditation, and licensing standards;
- Ensuring the general education core competencies are intentionally interwoven throughout SCC programming.
- Ensuring alignment of academic assessment processes and procedures for general education, programs, and courses with the Board of Trustees Policy Manual, the institutional effectiveness model, *SCCES*, and the SCC Strategic Plan. In doing so, the SAAC can feel confident in the resulting evidence required for accreditation with the Higher Learning Commission (HLC) (Strategic Plan 4.1.C).

Figure 3. Standards and Accountability Measures at Each Level