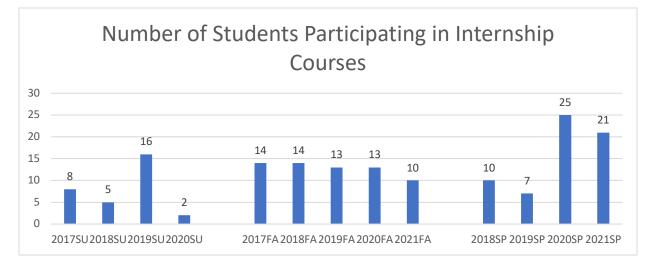

Number of students participating in internship courses/externship/cooperative education courses