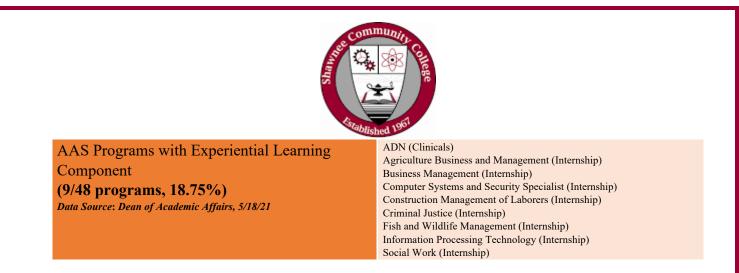

## Key Performance Indicator: Area 9: Experiential Learning (CTE Programs)

Percentage of students participating in a work-based learning course

Percentage of programs with a work-based learning requirement