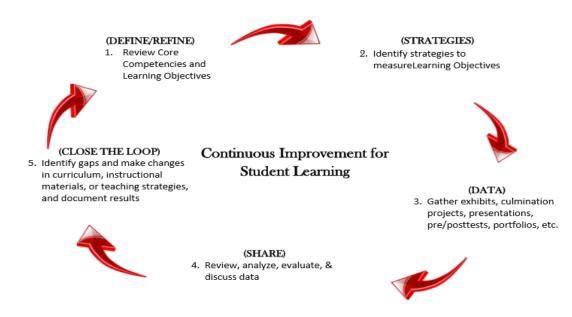

Figure 1. Integration of SCC Outcomes

SCC views assessment as an ongoing, interactive process used to modify programs, as necessary, and to promote continuous quality improvement of the services the college offers to students (Figure 2).

Figure 2. Continuous Improvement for Student Learning

SCC's academic assessment process is aligned to the Shawnee Community College Effectiveness System (SCCES) and provides evidence that (Strategic Plan 4.1.C):