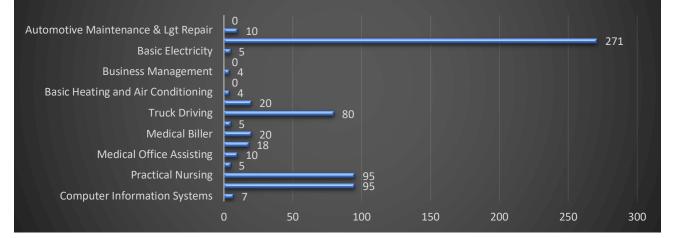

><math>2017</math><math>518</math><math>2019</math><math>2020</math><math>160</math><math>138</math><math>114</math><math>131</math><math>123</math><math>129</math><math>65</math><math>64</math><math>45</math><math>55</math><math>64</math><math>54</math></td> | m20152016 $2017$ 2018201920209983 $86$ 102 $69$ $42$ 36 $42$ $26$ $27$ $36$ $78$ 29 $27$ $39$ $29$ $36$ $10$ 34 $25$ $38$ $17$ $16$ $22$ $34$ $25$ $38$ $17$ $16$ $22$ $25$ $12$ $15$ $12$ $10$ $8$ $22$ $15$ $15$ $66$ $12$ $0$ $11$ $15$ $7$ $15$ $144$ $4$ $18$ $10$ $13$ $7$ $9$ $0$ $15$ $9$ $15$ $4$ $9$ $2$ $9$ $7$ $9$ $4$ $7$ $7$ $8$ $11$ $7$ $5$ $8$ $2$ $2015$ $2016$ $2017$ $518$ $2019$ $2020$ $160$ $138$ $114$ $131$ $123$ $129$ $65$ $64$ $45$ $55$ $64$ $54$ |

# Total Graduating from High-Wage/High-Demand Programs in Last 5 Years





# Key Performance Indicator: Area 7: Completion- Completion Rate

Percentage of college-ready, degree seeking students completing with 6 years

SCC currently does not collect this information.

Average number of months from initial enrollment to completion of first credential (i.e., certificate or associate degree)

SCC currently does not collect this information.

Average number of credits earned from initial enrollment to completion of first credential (i.e., certificate or associate degree)

SCC currently does not collect this information.

## Key Performance Indicator: Area 7: Completion- Persistence without a Credential

Percentage of students who have not completed a degree/certificate or transferred to a four-year institution within six years of first enrolling at SCC

SCC curre