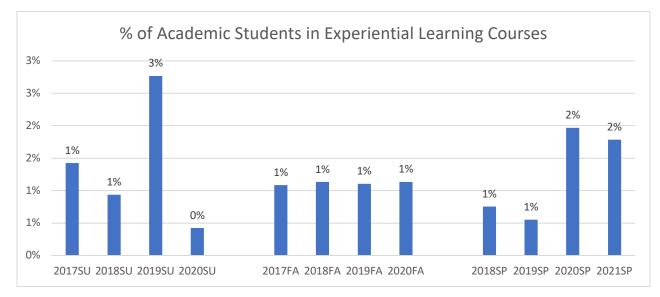

## Key Performance Indicator: Area 9: Experiential Learning (CTE Programs)

Percentage of students participating in a work-based learning course

Percentage of programs with a work-based learning requirement